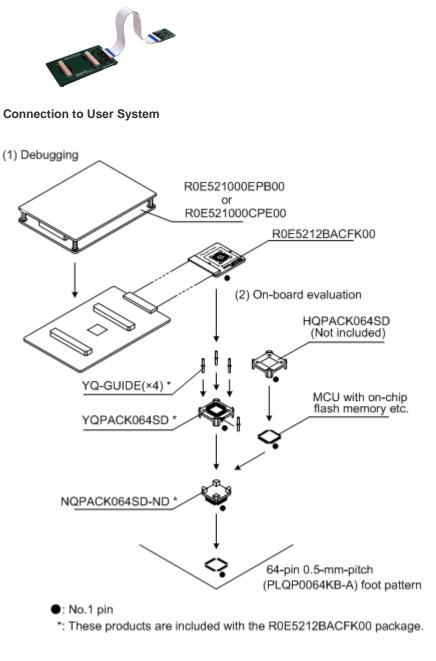

<u>R0E521000EPB00</u> Emulation probe

 <u>R0E5212BACFK00</u> converter board for PLQP0064KB-A\* (Comes with connecting accessorie \*Previous code : 64P6Q-A (64-pin 0.5mm-pitch LQFP)

For more detailed connection information, refer to the followings:

- Refer to the User's Manual.
  - Click the "Documentation" button in the left menu of this page.
    Click "R0E521000EPB00 User's Manual".
- Refer to the connection flow with option products (accessories).
  - 1. Click the "Emulator Options" button in the left menu.
  - Choose "M16C Family", "R8C/Tiny Series" followed by a type of the group you would and click "Display results".